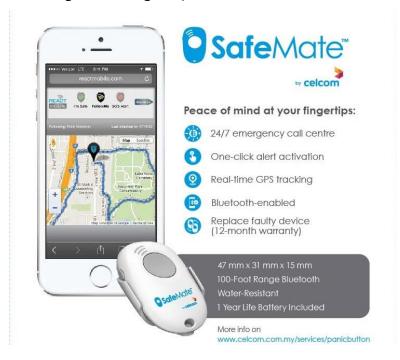

The first of its kind in Malaysia, SafeMate™ users can get emergency aid with just one click on their smart devices and alert first responders to their location for immediate assistance, even when their phone is locked. Paired with 'React Mobile Safety App', users can install the app on their mobile phones and remain connected to SafeMate™ at all times via Bluetooth.

When activated, the device will trigger a distress signal to a 24/7 emergency call centre, followed with a user verification regarding the emergency situation. Should there be no user response, the 24/7 emergency call centre will then notify the user's registered emergency contacts. Local authorities, such as the police, will be contacted if there is no response after contacting the emergency contacts.

SafeMate<sup>™</sup> by Celcom is also equipped with a real-time GPS tracking feature that enables selected family members or friends to locate users and allows them to receive immediate notifications at any time of emergency.

For a limited time only, all Celcom post-paid consumers can register for SafeMate<sup>™</sup> by Celcom with an upfront payment of RM240 and enjoy an early bird offer of RM9.80 for 12 months, including a one-year warranty on the device.